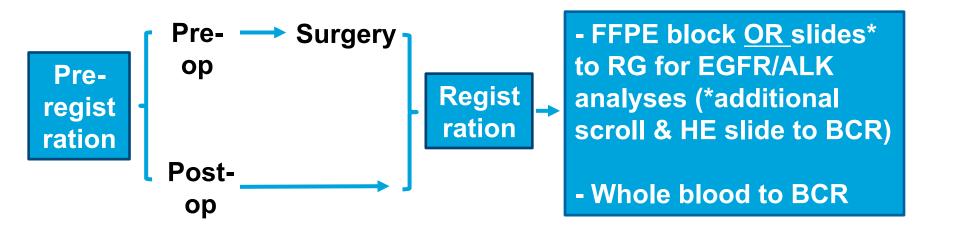

### **Specimen Submission**

# **Shipping Logistics**

- No study kits
- Block submission: Tissue blocks are sent to RG, blood is sent to BCR within 30 days of registration
- Slide submission: Slides are sent to RG, scrolls and blood are sent to BCR within 30 days of registration.
- RG will send all samples to the BCR, regardless of EGFR/ALK status